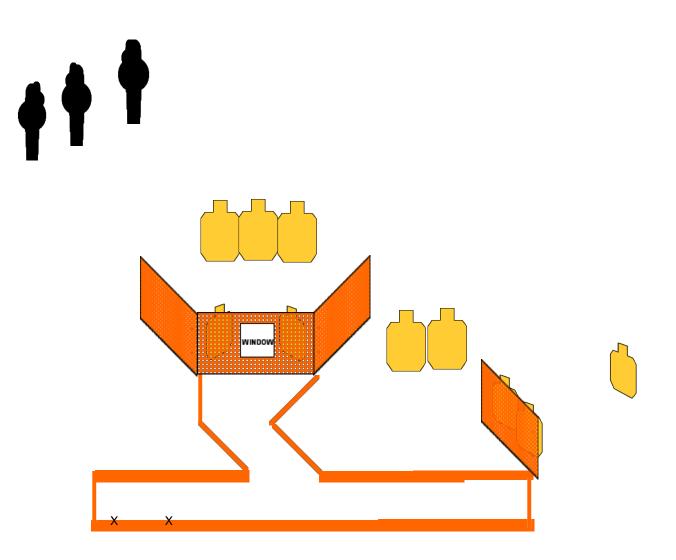

| May 23 Stage 2                                                                                    |                                                            |
|---------------------------------------------------------------------------------------------------|------------------------------------------------------------|
| RULES: Other                                                                                      | Created By: Marty Scheid                                   |
| <b>START POSITION:</b><br>Pistol loaded and holstered Hands relaxed by your sides toes on the x x |                                                            |
| PROCEDURE:<br>At start signal Engage all targets steel must fall cardboard gets two rounds        | SCORING: Comstock                                          |
|                                                                                                   | ROUND COUNT: 26                                            |
|                                                                                                   | TARGETS: 16                                                |
|                                                                                                   | <b>DISTANCE:</b> Front of box to nearest steel is 10 yards |
|                                                                                                   | SCORED HITS:                                               |
|                                                                                                   | PENALTIES:                                                 |
|                                                                                                   | NOTES:                                                     |